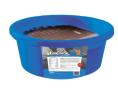

### TUBS

Vita Charge<sup>®</sup> Stress Tub A tub for cattle designed to support digestive health and intake. Comes in 50 lb. and 200 lb.

#### Vita Charge® Stress Tub HEAT®

A tub for cattle designed to support digestive health and intake when temperatures are above 70 degrees. Comes in 50 lb.