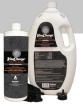

### Vita Charge<sup>®</sup> Cattle Drench

A drench for cattle designed to support digestive health before, during and after challenges. Comes in 32 fl oz. and 5 liter.