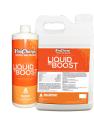

#### Vita Charge<sup>®</sup> Liquid Boost<sup>®</sup> A liquid for all livestock designed to provide immediate support to systems.

# the animal's digestive and immune

Comes in 32 fl oz. and 2.5 gallon.

RESEARCH-PROVEN INGREDIENTS

All Vita Charge products contain AO-Biotics<sup>®</sup> Amaferm<sup>®</sup>, a prebiotic research-proven to enhance digestibility.