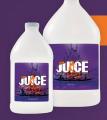

### Sure Champ® Joint Juice

#### **DAILY JOINT PRODUCT - Formulated for All Species**

Sure Champ Joint Juice is a joint product powered by MHB3® Hyaluronan, the most highly researched and proven hyaluronic acid available. It is carefully crafted to naturally support, promote and enhance joint and soft tissue health.

One of the most economically priced supplements on the market for your animal to receive the full benefits of MHB3 Hyaluronan EVERY. DAY.

Comes in gallon and half gallon.